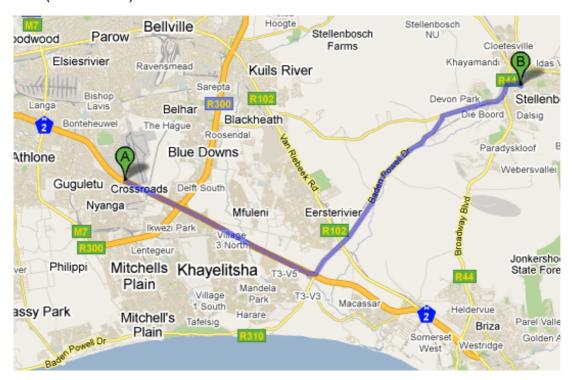

## **OPTION 1**

CT International to Stellenbosch (via Baden Powell Drive)

### 31.8 km (27 minutes)

| go 9,2 km                   |
|-----------------------------|
| total 9,2 km                |
| go 3,4 km<br>total 12,6 km  |
| go 0,5 km<br>total 13,1 km  |
| go 12,9 km<br>total 26,0 km |
| go 4,8 km<br>total 30,8 km  |
| go 0,9 km<br>total 31,6 km  |
| go 0,2 km<br>total 31,8 km  |
|                             |
|                             |