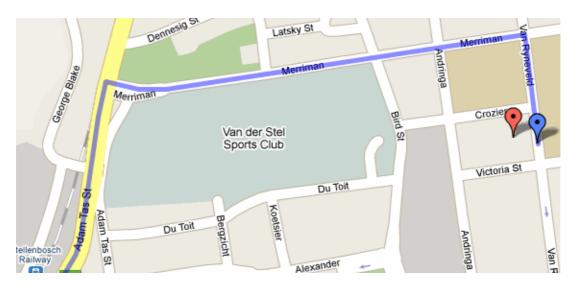

## STELLENBOSCH CENTRAL

The Ou Hoofgebou is located on the corner of Crozier and Ryneveld streets. Private parking (and handicap parking) is available around the corner off Victoria street (turn right at the circle in Ryneveld street, and right again into the Ou Hoofgebou's parking lot). Alternatively public parking is available along Crozier street.