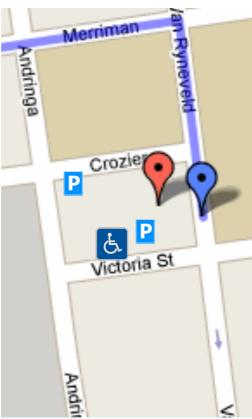

## STELLENBOSCH CENTRAL

The Ou Hoofgebou is located on the corner of Crozier and Ryneveld streets. Private parking (and handicap parking) is available around the corner off Victoria street (turn right at the circle in Ryneveld street, and right again into the Ou Hoofgebou's parking lot). Alternatively public parking is available along Crozier street.