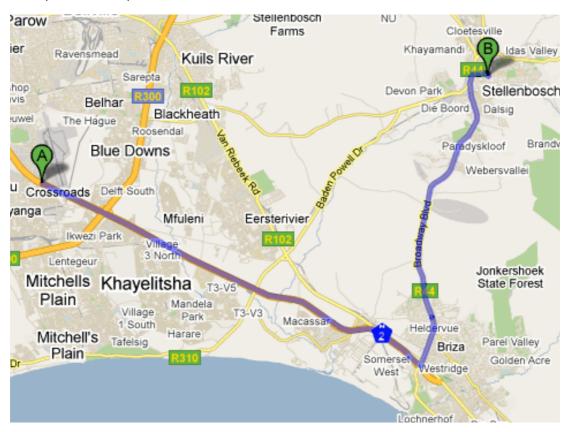

### **OPTION 3**

## CT International to Stellenbosch (via Broadway Blvd)

## 41.8 km (32 minutes)

# Cape Town International Airport

| 1. | Head southeast on Settlers Way<br>About 5 mins                                                                            | go 9,2 km<br>total 9,2 km                                                                                                                                                                                                                                                                                                                 |
|----|---------------------------------------------------------------------------------------------------------------------------|-------------------------------------------------------------------------------------------------------------------------------------------------------------------------------------------------------------------------------------------------------------------------------------------------------------------------------------------|
| 2. | Continue onto <b>N2</b> About 7 mins                                                                                      | go 13,7 km<br>total 22,9 km                                                                                                                                                                                                                                                                                                               |
| 3. | Take exit 43-Somerset W for R44 toward Broadway Blvd/Stellenbosch                                                         | go 0,4 km<br>total 23,4 km                                                                                                                                                                                                                                                                                                                |
| 4. | Turn left at Broadway Blvd/R44 (signs for R44/Broadway Blvd/Somerset W/Stellenbosch) Continue to follow R44 About 17 mins | go 16,9 km<br>total 40,2 km                                                                                                                                                                                                                                                                                                               |
| 5. | Turn right at Adam Tas St                                                                                                 | go 0,5 km<br>total 40,7 km                                                                                                                                                                                                                                                                                                                |
| 6. | Turn <b>right</b> at <b>Merriman</b> About 2 mins                                                                         | go 0,9 km<br>total 41,6 km                                                                                                                                                                                                                                                                                                                |
| 7. | Turn right at Van Ryneveld Destination will be on the right                                                               | go 0,2 km<br>total 41,8 km                                                                                                                                                                                                                                                                                                                |
| Эu | Hoofgebou, Faculty of Law                                                                                                 |                                                                                                                                                                                                                                                                                                                                           |
|    | <ol> <li>3.</li> <li>4.</li> <li>6.</li> <li>7.</li> </ol>                                                                | 2. Continue onto N2 About 7 mins 3. Take exit 43-Somerset W for R44 toward Broadway Blvd/Stellenbosch  4. Turn left at Broadway Blvd/R44 (signs for R44/Broadway Blvd/Somerset W/ Stellenbosch) Continue to follow R44 About 17 mins  5. Turn right at Adam Tas St  6. Turn right at Merriman About 2 mins  7. Turn right at Van Ryneveld |