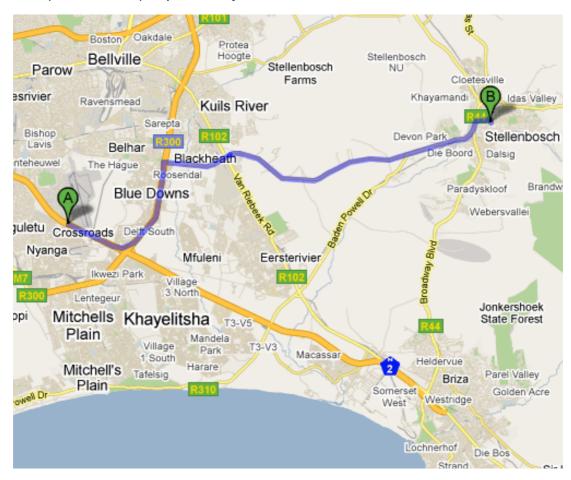

#### **OPTION 2**

## CT International to Stellenbosch (via R300 & Stellenbosch Arterial)

## 30.3 km (<30 minutes) Expect delays on the R300 due to construction

| 1. | Head <b>southeast</b> on <b>Settlers Way</b><br>About 1 min | <b>go 2,9 km</b><br>total 2,9 kr |
|----|-------------------------------------------------------------|----------------------------------|
| 2. | Take the exit onto Cape Flats Fwy About 2 mins              | go 3,2 km<br>total 6,1 kr        |
| 3. | Continue onto <b>Kuils River Fwy</b> About 1 min            | go 2,6 km<br>total 8,7 kr        |
| 4. | Exit onto <b>Kuils River Fwy</b><br>About 1 min             | go 0,6 km<br>total 9,3 kr        |
| 5. | Turn <b>right</b> at <b>Stellenbosch Rd</b><br>About 5 mins | go 3,8 km<br>total 13,1 l        |
| 6. | Continue onto <b>Polkadraai Rd</b><br>About 11 mins         | go 11,3 kn<br>total 24,4 l       |
| 7. | Continue onto <b>Adam Tas St</b><br>About 6 mins            | <b>go 4,8 km</b><br>total 29,2 l |
| 8. | Turn <b>right</b> at <b>Merriman</b><br>About 2 mins        | <b>go 0,9 km</b><br>total 30,1 l |
| 9. | Turn right at Van Ryneveld Destination will be on the right | go 0,2 km<br>total 30,3 l        |